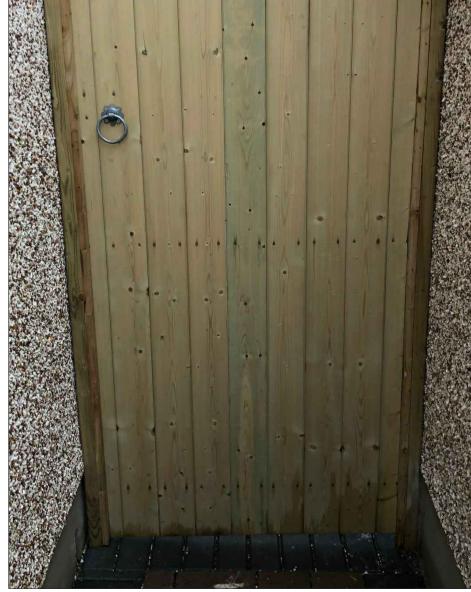

1800x850mm Wooden side door fixed to concrete 'H' post.

See Dwgs BP-01/02/03/04-PP to for locations of side gates.

Rev. Date 00 0000-00-00 00

General Notes

Doyle & O'Troithigh

Project Name Mooretown Phase 3 (SHD) Drawing Name Boundary Details