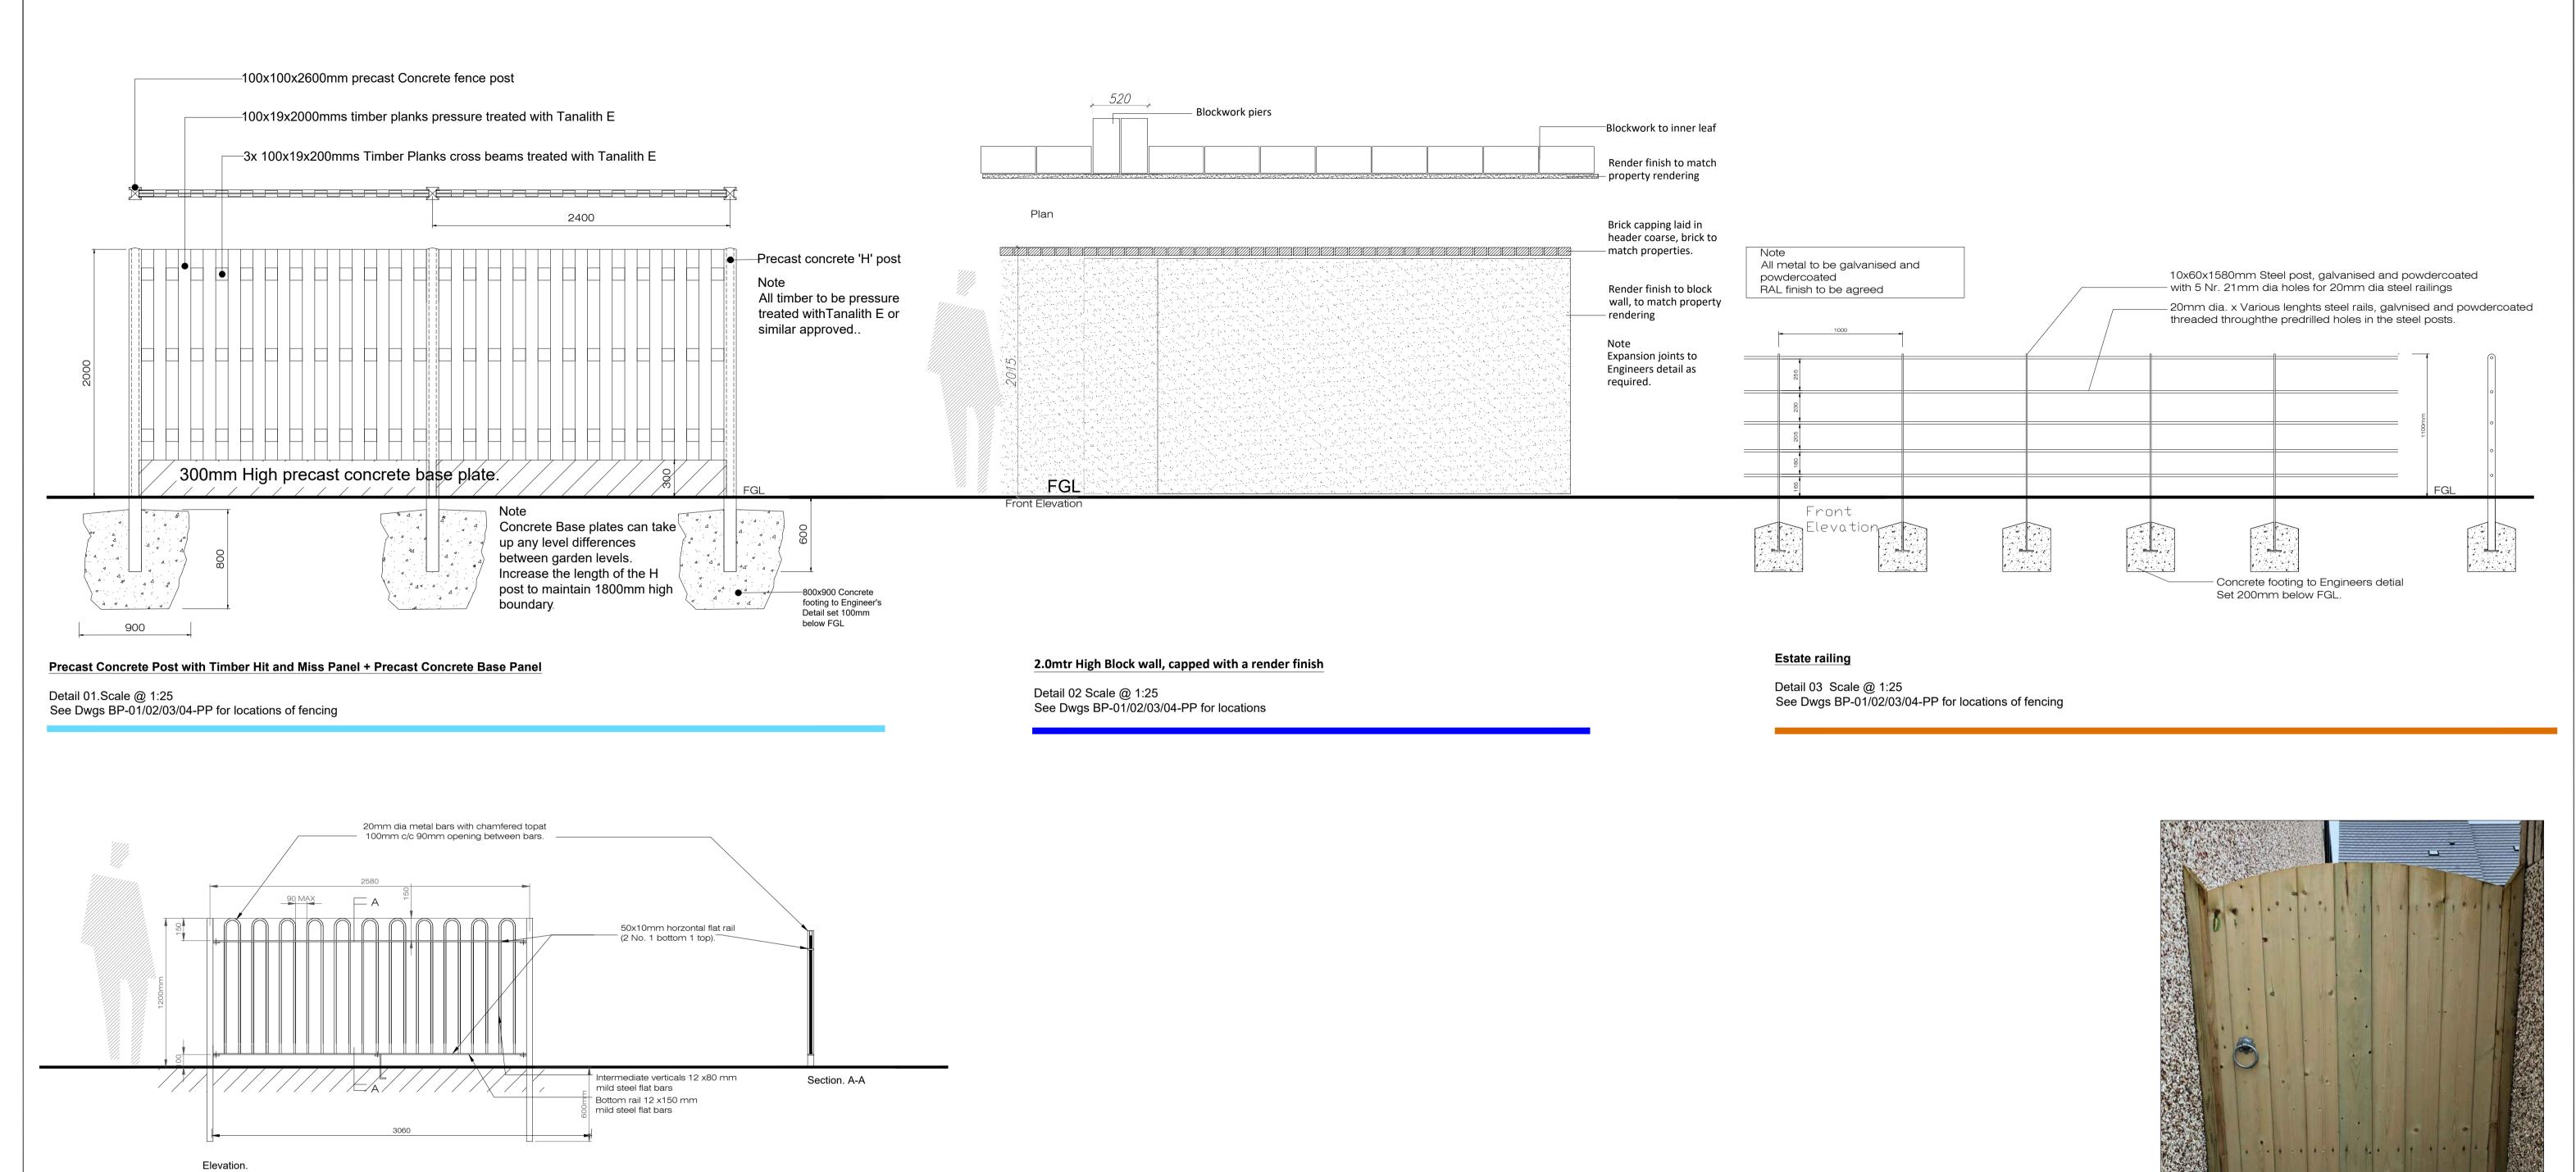

1800x850mm Wooden side door fixed to concrete 'H' post.

See Dwgs BP-01/02/03/04-PP to for locations of side gates.

Rev. Date 00 0000-00-00 00

General Notes

Doyle & O'Troithigh

Project Name Mooretown Phase 3 (SHD) Drawing Name Boundary Details